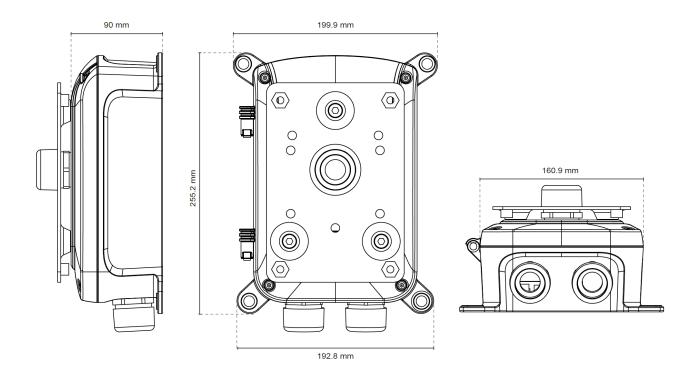

## DESCRIPTION

HSG04-Power Box is a power supply junction box for the HSG04 fixed housing. Note that you need HSG04-Wall to mount the HSG04 to this junction box

| Mechanical            |                                              |
|-----------------------|----------------------------------------------|
| Material              | Aluminum                                     |
| Color                 | White                                        |
| Input Power           | 115/230VAC                                   |
| Output Power          | 24VAC/6A                                     |
| Connectors            | PF 3/4"x1 + M25x1                            |
| Operating temperature | -40 °C +60 °C (-40 °F to +140 °F)            |
| Operating Humidity    | 10% 90%, non-condensing                      |
| IP Rating             | IP67                                         |
| IK Rating             | IK10                                         |
| Dimension             | 255.2 x 199.9 x 90 mm                        |
| Weight                | 3.35kg                                       |
|                       |                                              |
| Ordering Information  |                                              |
| HSG04                 | Outdoor Wiper housing for a fixed box camera |
| HSG04-Wall            | Wall mount for HSG04, HSG05                  |