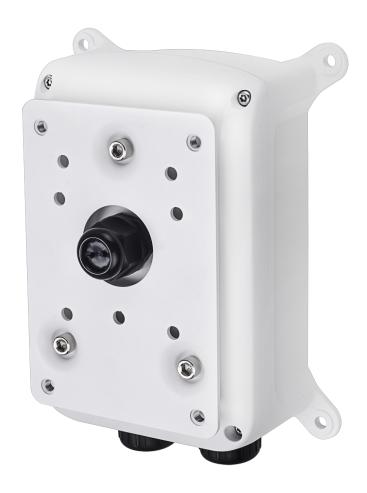

## DESCRIPTION

HSG04-Power Box is a power supply junction box for the HSG04 fixed housing. Note that you need HSG04-Wall to mount the HSG04 to this junction box

| Mechanical            |                                              |
|-----------------------|----------------------------------------------|
| Material              | Aluminum                                     |
| Color                 | White                                        |
| Input Power           | 115/230VAC                                   |
| Output Power          | 24VAC/6A                                     |
| Connectors            | PF 3/4"x1 + M25x1                            |
| Operating temperature | -40 °C +60 °C (-40 °F to +140 °F)            |
| Operating Humidity    | 10% 90%, non-condensing                      |
| IP Rating             | IP67                                         |
| IK Rating             | IK10                                         |
| Dimension             | 255.2 x 199.9 x 90 mm                        |
| Weight                | 3.35kg                                       |
|                       |                                              |
| Ordering Information  |                                              |
| HSG04                 | Outdoor Wiper housing for a fixed box camera |
| HSG04-Wall            | Wall mount for HSG04, HSG05                  |