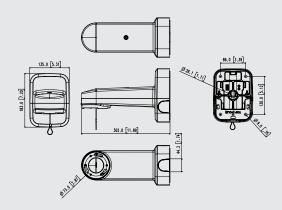

## **WISE**NET

|                                | SBP-156WMW                                                                                                      |
|--------------------------------|-----------------------------------------------------------------------------------------------------------------|
| MECHANICAL                     |                                                                                                                 |
| Colour                         | White                                                                                                           |
| Material                       | Aluminum                                                                                                        |
| RAL code                       | RAL9003                                                                                                         |
| Product dimensions /<br>weight | 135(W)x183(H)x302(D)mm (5.31x7.20x11.89"), 1517g(3.34lb)                                                        |
| Supported products             | XNP-9300RW/XNP-8300RW/XNP-6400RW<br>* For further compatible models, please visit our website<br>or use Toolbox |

## **Dimensions**

Unit:mm(inch)