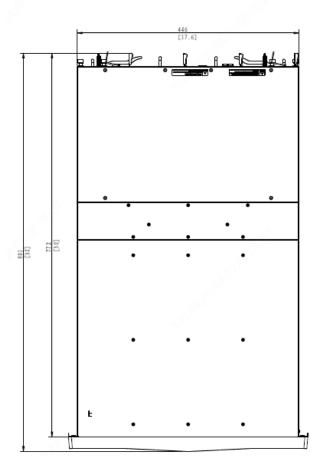

### **Dimensions**

## DE1824-V2

# **Specifications**

| Item                         | DE1848-V2                                                                   | DE1824-V2                                                                      |
|------------------------------|-----------------------------------------------------------------------------|--------------------------------------------------------------------------------|
| Cooperate with               | VX1848-V2                                                                   | VX1824-V2                                                                      |
| Management Interface         | 2 Serial port                                                               |                                                                                |
| Back-end Expansion Interface | 2-port 4*12 Gbps Mini SAS HD                                                | 2-port 4*12 Gbps Mini SAS HD(Primary )<br>2-port 2*12 Gbps Mini SAS HD(Backup) |
| HDD                          | 48 SATA Interfaces                                                          | 24 SATA Interfaces                                                             |
| Disk Capacity                | 1 TB, 2 TB, 3 TB, 4 TB, 5 TB, 6 TB,8TB,10TB, 12TB,14TB, 16TB,18TB           |                                                                                |
| Dimension<br>(W x D x H)     | 482mm X801mm X 178mm  Note: for standard cabinet with 1000mm depth or above | 482mm X589mm X 175mm                                                           |
| Power Consumption            | 410W (fully loaded)                                                         | 250W (fully loaded)                                                            |
| Power Supply                 | 100V – 127V/200V – 240V AC; 60Hz/50Hz                                       |                                                                                |
| Weight                       | Fully loaded: 60< kg                                                        | Fully loaded: < 38kg                                                           |
| Authentication certificate   | CE, FCC, UL                                                                 |                                                                                |
| Operating temperature        | 5°C ~ 40°C / 41°F ~ 104°F                                                   |                                                                                |
| Recommended temperature      | 10 °C~ 35 °C / 50°F ~ 95°F                                                  |                                                                                |
| Humidity                     | 20%~80% RH (non-condensing)                                                 |                                                                                |