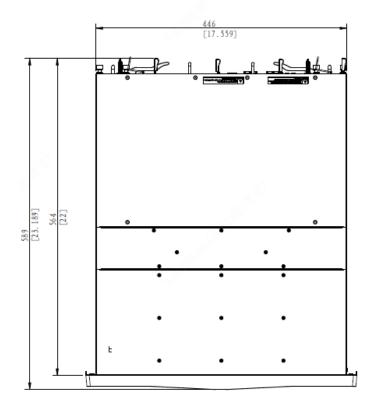

### **Dimensions**

## DE1824-V2

# **Specifications**

| Item                         | DE1848-V2                                                                   | DE1824-V2                                                                      |
|------------------------------|-----------------------------------------------------------------------------|--------------------------------------------------------------------------------|
| Cooperate with               | VX1848-V2                                                                   | VX1824-V2                                                                      |
| Management Interface         | 2 Serial port                                                               |                                                                                |
| Back-end Expansion Interface | 2-port 4*12 Gbps Mini SAS HD                                                | 2-port 4*12 Gbps Mini SAS HD(Primary )<br>2-port 2*12 Gbps Mini SAS HD(Backup) |
| HDD                          | 48 SATA Interfaces                                                          | 24 SATA Interfaces                                                             |
| Disk Capacity                | 1 TB, 2 TB, 3 TB, 4 TB, 5 TB, 6 TB,8TB,10TB, 12TB,14TB, 16TB,18TB           |                                                                                |
| Dimension<br>(W x D x H)     | 482mm X801mm X 178mm  Note: for standard cabinet with 1000mm depth or above | 482mm X589mm X 175mm                                                           |
| Power Consumption            | 410W (fully loaded)                                                         | 250W (fully loaded)                                                            |
| Power Supply                 | 100V – 127V/200V – 240V AC; 60Hz/50Hz                                       |                                                                                |
| Weight                       | Fully loaded: 60< kg                                                        | Fully loaded: < 38kg                                                           |
| Authentication certificate   | CE, FCC, UL                                                                 |                                                                                |
| Operating temperature        | 5°C ~ 40°C / 41°F ~ 104°F                                                   |                                                                                |
| Recommended temperature      | 10 °C~ 35 °C / 50°F ~ 95°F                                                  |                                                                                |
| Humidity                     | 20%~80% RH (non-condensing)                                                 |                                                                                |