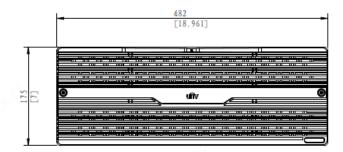

### **Dimensions**

## DE1824-V2

# **Specifications**

| Item                         | DE1848-V2                                                                   | DE1824-V2                                                                      |
|------------------------------|-----------------------------------------------------------------------------|--------------------------------------------------------------------------------|
| Cooperate with               | VX1848-V2                                                                   | VX1824-V2                                                                      |
| Management Interface         | 2 Serial port                                                               |                                                                                |
| Back-end Expansion Interface | 2-port 4*12 Gbps Mini SAS HD                                                | 2-port 4*12 Gbps Mini SAS HD(Primary )<br>2-port 2*12 Gbps Mini SAS HD(Backup) |
| HDD                          | 48 SATA Interfaces                                                          | 24 SATA Interfaces                                                             |
| Disk Capacity                | 1 TB, 2 TB, 3 TB, 4 TB, 5 TB, 6 TB,8TB,10TB, 12TB,14TB, 16TB,18TB           |                                                                                |
| Dimension<br>(W x D x H)     | 482mm X801mm X 178mm  Note: for standard cabinet with 1000mm depth or above | 482mm X589mm X 175mm                                                           |
| Power Consumption            | 410W (fully loaded)                                                         | 250W (fully loaded)                                                            |
| Power Supply                 | 100V – 127V/200V – 240V AC; 60Hz/50Hz                                       |                                                                                |
| Weight                       | Fully loaded: 60< kg                                                        | Fully loaded: < 38kg                                                           |
| Authentication certificate   | CE, FCC, UL                                                                 |                                                                                |
| Operating temperature        | 5°C ~ 40°C / 41°F ~ 104°F                                                   |                                                                                |
| Recommended temperature      | 10 °C~ 35 °C / 50°F ~ 95°F                                                  |                                                                                |
| Humidity                     | 20%~80% RH (non-condensing)                                                 |                                                                                |