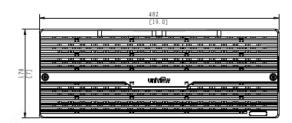

### **Dimensions**

### DE1848-V2

# **Specifications**

| Item                         | DE1848-V2                                                                   | DE1824-V2                                                                      |
|------------------------------|-----------------------------------------------------------------------------|--------------------------------------------------------------------------------|
| Cooperate with               | VX1848-V2                                                                   | VX1824-V2                                                                      |
| Management Interface         | 2 Serial port                                                               |                                                                                |
| Back-end Expansion Interface | 2-port 4*12 Gbps Mini SAS HD                                                | 2-port 4*12 Gbps Mini SAS HD(Primary )<br>2-port 2*12 Gbps Mini SAS HD(Backup) |
| HDD                          | 48 SATA Interfaces                                                          | 24 SATA Interfaces                                                             |
| Disk Capacity                | 1 TB, 2 TB, 3 TB, 4 TB, 5 TB, 6 TB,8TB,10TB, 12TB,14TB, 16TB,18TB           |                                                                                |
| Dimension<br>(W x D x H)     | 482mm X801mm X 178mm  Note: for standard cabinet with 1000mm depth or above | 482mm X589mm X 175mm                                                           |
| Power Consumption            | 410W (fully loaded)                                                         | 250W (fully loaded)                                                            |
| Power Supply                 | 100V – 127V/200V – 240V AC; 60Hz/50Hz                                       |                                                                                |
| Weight                       | Fully loaded: 60< kg                                                        | Fully loaded: < 38kg                                                           |
| Authentication certificate   | CE, FCC, UL                                                                 |                                                                                |
| Operating temperature        | 5°C ~ 40°C / 41°F ~ 104°F                                                   |                                                                                |
| Recommended temperature      | 10 °C~ 35 °C / 50°F ~ 95°F                                                  |                                                                                |
| Humidity                     | 20%~80% RH (non-condensing)                                                 |                                                                                |