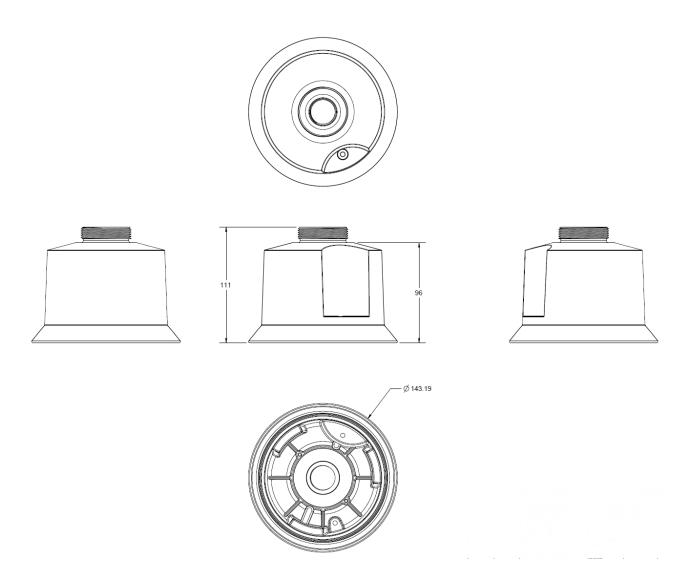

Inside the CTA01, an anti-drop protection cable is pre-assembled. This allows for easy and safe installation of the camera.

| Mechanical             |                                                              |
|------------------------|--------------------------------------------------------------|
| Material               | Aluminum, Plastic                                            |
| Color                  | Signal White                                                 |
| Dimensions (H x W x D) | xx                                                           |
| Weight                 | xx                                                           |
| Ordering Information   |                                                              |
| CTA01                  | Cable tail adapter for PD900, PD910, PD920, PD950DC, PD950NW |