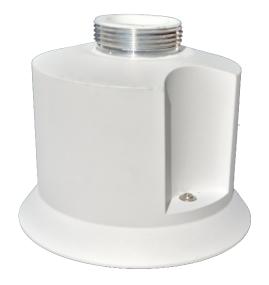

#### DESCRIPTION

The CTA01 is a cable tail adapter, for PD900, PD910, PD920, PD950DC, PD950NW. It converts the camera into a cable tail model. It also includes an anti-drop protection inside. NPT 1.5" tapered for use with third party mounts.

#### **FEATURES**

Aluminum

NPT 1.5" tapered

3-opening gland

## **Features**

The CTA01 is a cable tail adapter. It essentially converts the camera into a model that connects using a cable tail rather than the standard connection terminals on the inside of the camera. The CTA01 will convert the camera into an intrinsically waterproof one, such that no special installation attention is required for the mounting, particularly to third party mounts. The used cable or cables are sealed by means of a sturdy gland on top of the CTA01, allowing up to three cables to be used.