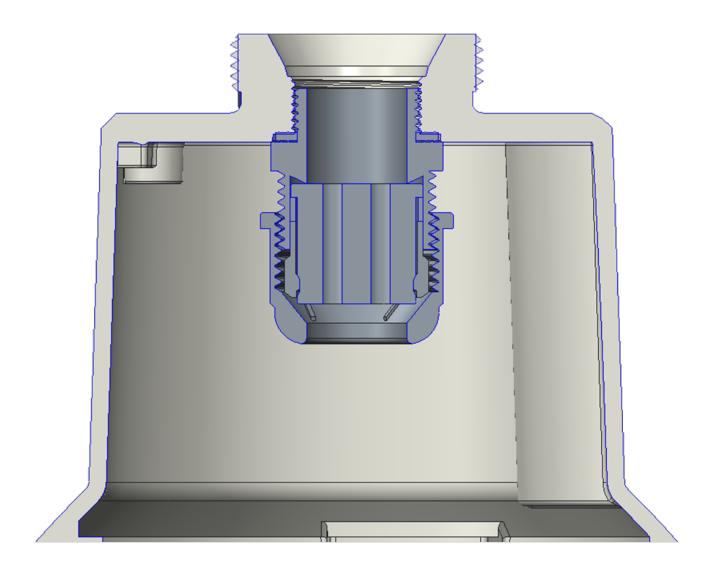

## **Features**

The CTA01 is a cable tail adapter. It essentially converts the camera into a model that connects using a cable tail rather than the standard connection terminals on the inside of the camera. The CTA01 will convert the camera into an intrinsically waterproof one, such that no special installation attention is required for the mounting, particularly to third party mounts. The used cable or cables are sealed by means of a sturdy gland on top of the CTA01, allowing up to three cables to be used.

Inside the CTA01, an anti-drop protection cable is pre-assembled. This allows for easy and safe installation of the camera.

| Mechanical             |                                                              |
|------------------------|--------------------------------------------------------------|
| Material               | Aluminum, Plastic                                            |
| Color                  | Signal White                                                 |
| Dimensions (H x W x D) | xx                                                           |
| Weight                 | xx                                                           |
| Ordering Information   |                                                              |
| CTA01                  | Cable tail adapter for PD900, PD910, PD920, PD950DC, PD950NW |