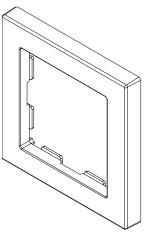

# 980000Y0X

# **ZS55 Series Frames**

## **Technical Documentation**

### **FEATURES**

- Frames for Zennio ZS55 series of switches and sockets.
- Decorative frames with 1 to 4-gang (reference 980000Y0X, where Y = number of gangs, X = colour).
- Available colours:
  - Anthracite (X=5) .
  - Silver (X=6)
  - Gloss White (X=8) .
  - Matt White (X=9)
- Low profile: it protrudes 9.5 mm from the wall.
- Material: PC+ABS FR V0 halogen free.



Figure 1. One-gang frame

## **DIMENSIONS (MM)**





Figure 2. 9800010X



#### Figure 4. 9800030X





Figure 5. 9800040X

#### **TEMPERATURE PROBE INSTALLATION INSTRUCTIONS**

1. Guide the temperature probe cable through an available hole in the metal plate form the inside to the outside.

2. Tape the temperature probe in the grooved area of the frame and guide the excess cable into the grooves in the internal partitions. Ensure that the temperature probe is in one of the lower corners.

3. Place the frame on the metal plate, insert the excess cable into the back box, connect the terminal block to the device and install it in the frame.



## ▲ SAFETY INSTRUCTIONS

• Installation should only be performed by qualified professionals according to the laws and regulations applicable in ea