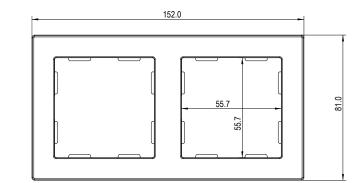

# 980000Y0X

# **ZS55 Series Frames**

## **Technical Documentation**

### **FEATURES**

- Frames for Zennio ZS55 series of switches and sockets.
- Decorative frames with 1 to 4-gang (reference 980000Y0X, where Y = number of gangs, X = colour).
- Available colours:
  - Anthracite (X=5) .
  - Silver (X=6)
  - Gloss White (X=8) .
  - Matt White (X=9)
- Low profile: it protrudes 9.5 mm from the wall.
- Material: PC+ABS FR V0 halogen free.



Figure 1. One-gang frame

## **DIMENSIONS (MM)**





Figure 2. 9800010X



#### Figure 4. 9800030X





Figure 5. 9800040X

#### **TEMPERATURE PROBE INSTALLATION INSTRUCTIONS**

1. Guide the temperature probe cable through an available hole in the metal plate form the inside to the outside.

2. Tape the temperature probe in the grooved area of the frame and guide the excess cable into the grooves in the internal partitions. Ensure that the temperature probe is in one of the lower corners.

3. Place the frame on the metal plate, insert the excess cable into the back box, connect the terminal block to the device and install it in the frame.



## ▲ SAFETY INSTRUCTIONS

• Installation should only be performed by qualified professionals according to the laws and regulations applicable in each country.