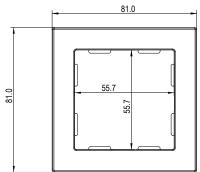

# 980000Y0X

# **ZS55 Series Frames**

## **Technical Documentation**

### **FEATURES**

- Frames for Zennio ZS55 series of switches and sockets.
- Decorative frames with 1 to 4-gang (reference 980000Y0X, where Y = number of gangs, X = colour).
- Available colours:
  - Anthracite (X=5) .
  - Silver (X=6)
  - Gloss White (X=8) .
  - Matt White (X=9)
- Low profile: it protrudes 9.5 mm from the wall.
- Material: PC+ABS FR V0 halogen free.



Figure 1. One-gang frame

## **DIMENSIONS (MM)**





Figure 2. 9800010X



#### Figure 4. 9800030X





Figure 5. 9800040X

#### **TEMPERATURE PROBE INSTALLATION INSTRUCTIONS**

1. Guide the temperature probe cable through an available hole in the metal plate form the inside to the outside.

2. Tape the temperature probe in the grooved area of the frame and guide the excess cable into the grooves in the internal partitions. Ensure that the temperature probe is in one of the lower corners.

3. Place the frame on the metal plate, insert the excess cable into the back box, connect the terminal block to the device and install it in the frame.



## ▲ SAFETY INSTRUCTIONS

• Installation should only be performed by qualified professionals according to the laws and regulations applicable in each country.