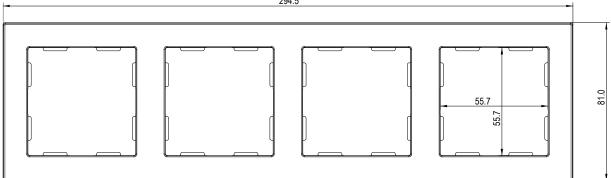

#### **TEMPERATURE PROBE INSTALLATION INSTRUCTIONS**

1. Guide the temperature probe cable through an available hole in the metal plate form the inside to the outside.

2. Tape the temperature probe in the grooved area of the frame and guide the excess cable into the grooves in the internal partitions. Ensure that the temperature probe is in one of the lower corners.

3. Place the frame on the metal plate, insert the excess cable into the back box, connect the terminal block to the device and install it in the frame.