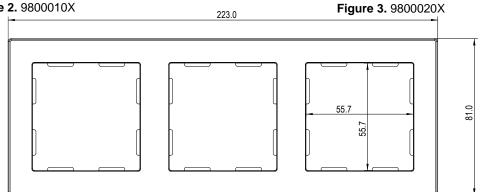

# 980000Y0X

# **ZS55 Series Frames**

## **Technical Documentation**

### **FEATURES**

- Frames for Zennio ZS55 series of switches and sockets.
- Decorative frames with 1 to 4-gang (reference 980000Y0X, where Y = number of gangs, X = colour).
- Available colours:
  - Anthracite (X=5) .
  - Silver (X=6)
  - Gloss White (X=8) .
  - Matt White (X=9)
- Low profile: it protrudes 9.5 mm from the wall.
- Material: PC+ABS FR V0 halogen free.



Figure 1. One-gang frame

## **DIMENSIONS (MM)**





Figure 2. 9800010X



#### Figure 4. 9800030X





Figure 5. 9800040X

#### **TEMPERATURE PROBE INSTALLATION INSTRUCTIONS**

1. Guide the temperature probe cable through an available hole in the metal plate form the inside to the outside.

2. Tape the temperature probe in the grooved area of the frame and guide the excess cable into the grooves in the internal partitions. Ensure that the temperature probe is in one of the lower corners.

3. Place the frame on the metal plate, insert the excess cable into the back box, connect the terminal block to the device and install it in the frame.



## ▲ SAFETY INSTRUCTIONS

• Installation should only be performed by qualified professionals according to the laws and regulations applicable in each country.