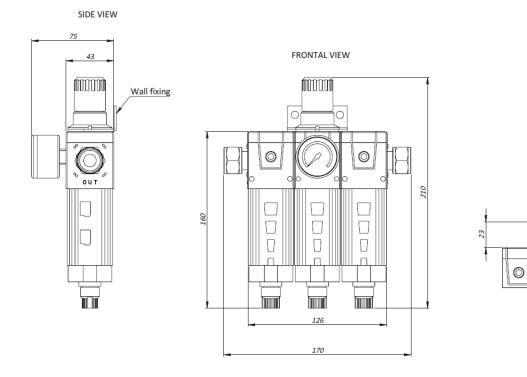

|
| Input connector           | 1/2 GAS                                              |
| Output connector          | 1/2 GAS                                              |
| Temperature range         | from +5° to +50° C                                   |
| Ordering information      |                                                      |
| SA-FIXAC                  | Air-cooled Fixed Camera 316L with vortex cooler, PoE |
| SA-ABFL                   | Air filter                                           |
|                           |                                                      |



#### CONNECTION DIAGRAM





#### DIMENSIONS IN MM













WALL FIXING

54

40,5

MOOM

0

-¢

0

2 xØ 6,7

#### SA-ABFL DIMENSIONS IN MM

CATALOG.TKHSECURITY.COM



# GROUP TKH

#### RELATED



Siqura BC822v2H3-AS Assembly 33x zoom IP camera, 3MP, AF, Day/night, H.265/H.264



#### TKH Security BC980H2-AS

8MP IP Box camera with integrated 22x zoom lens



#### Siqura SA mounting accessories

316L Mounting accessories for the SA-FIX and SA-PTZ series