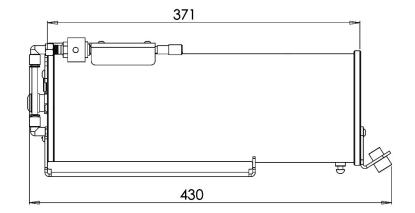

#### SA-ABFL DIMENSIONS IN MM

CATALOG.TKHSECURITY.COM

#### Mechanical

| Mechanical                |                                                      |
|---------------------------|------------------------------------------------------|
| Ingress protection rating | IP66/ IP67                                           |
| Impact rating (casing)    | IK10                                                 |
| Body material             | Electro-polished 316L stainless steel                |
| Sunshield                 | No                                                   |
| Operating temperature     | 5 °C to +100 °C (41 °F to +212 °F)                   |
| Cable entry               | 2x M20                                               |
| Weight                    | 6 kg                                                 |
| Electrical                |                                                      |
|                           |                                                      |
| Power rating              | Power for the internal camera only.                  |
| Cooler                    |                                                      |
| Type of cooler            | Vortex tube                                          |
| Max temp difference       | 70°C                                                 |
| Max air pressure          | 10.3 Bar (150 PSI)                                   |
|                           |                                                      |
| SA-ABFL                   |                                                      |
| Dimensions                | 250X280x100 mm                                       |
| Weight                    | 0.9 kg                                               |
| Max input pressure        | 6 bar                                                |
| Gauge pressure range      | from 0 to 6 bar                                      |
| Filters                   | 0.1 micron                                           |
| Input connector           | 1/2 GAS                                              |
| Output connector          | 1/2 GAS                                              |
| Temperature range         | from +5° to +50° C                                   |
| Ordering information      |                                                      |
| SA-FIXAC                  | Air-cooled Fixed Camera 316L with vortex cooler, PoE |
| SA-ABFL                   | Air filter                                           |
|                           |                                                      |