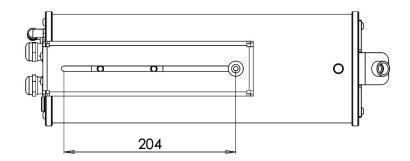

| from 0 to 6 bar                                      |
| Filters                   | 0.1 micron                                           |
| Input connector           | 1/2 GAS                                              |
| Output connector          | 1/2 GAS                                              |
| Temperature range         | from +5° to +50° C                                   |
| Ordering information      |                                                      |
| SA-FIXAC                  | Air-cooled Fixed Camera 316L with vortex cooler, PoE |
| SA-ABFL                   | Air filter                                           |
|                           |                                                      |



#### CONNECTION DIAGRAM





#### DIMENSIONS IN MM













WALL FIXING

54

40,5

MOOM

0

-¢

0

2 xØ 6,7

#### SA-ABFL DIMENSIONS IN MM

CATALOG.TKHSECURITY.COM



# GROUP TKH

#### RELATED



Siqura BC822v2H3-AS Assembly 33x zoom IP camera, 3MP, AF, Day/night, H.265/H.264



#### TKH Security BC980H2-AS

8MP IP Box camera with integrated 22x zoom lens



#### Siqura SA mounting accessories

316L Mounting accessories for the SA-FIX and SA-PTZ series