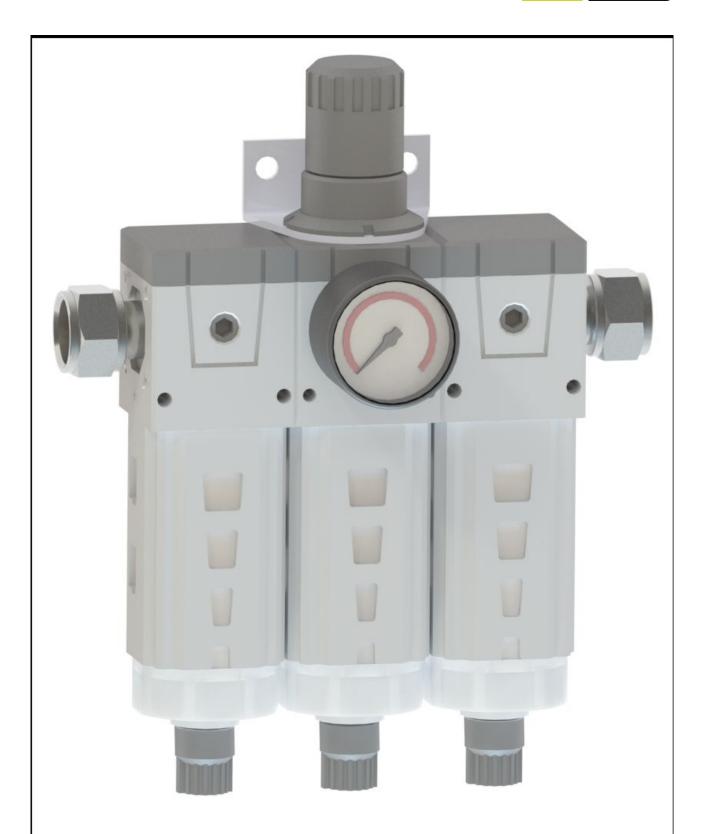

| from 0 to 6 bar                                      |
| Filters                   | 0.1 micron                                           |
| Input connector           | 1/2 GAS                                              |
| Output connector          | 1/2 GAS                                              |
| Temperature range         | from +5° to +50° C                                   |
| Ordering information      |                                                      |
| SA-FIXAC                  | Air-cooled Fixed Camera 316L with vortex cooler, PoE |
| SA-ABFL                   | Air filter                                           |
|                           |                                                      |



#### CONNECTION DIAGRAM





#### DIMENSIONS IN MM













WALL FIXING

54

40,5

MOOM

0

-¢

0

2 xØ 6,7

#### SA-ABFL DIMENSIONS IN MM

CATALOG.TKHSECURITY.COM



# GROUP TKH

#### RELATED



Siqura BC822v2H3-AS Assembly 33x zoom IP camera, 3MP, AF, Day/night, H.265/H.264



#### TKH Security BC980H2-AS

8MP IP Box camera with integrated 22x zoom lens



#### Siqura SA mounting accessories

316L Mounting accessories for the SA-FIX and SA-PTZ series