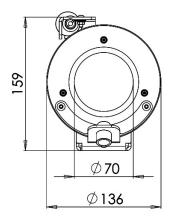

ge      | from 0 to 6 bar                                      |
| Filters                   | 0.1 micron                                           |
| Input connector           | 1/2 GAS                                              |
| Output connector          | 1/2 GAS                                              |
| Temperature range         | from +5° to +50° C                                   |
| Ordering information      |                                                      |
| SA-FIXAC                  | Air-cooled Fixed Camera 316L with vortex cooler, PoE |
| SA-ABFL                   | Air filter                                           |
|                           |                                                      |



#### CONNECTION DIAGRAM





#### DIMENSIONS IN MM













WALL FIXING

54

40,5

MOOM

0

-¢

0

2 xØ 6,7

#### SA-ABFL DIMENSIONS IN MM

CATALOG.TKHSECURITY.COM



# GROUP TKH

#### RELATED



Siqura BC822v2H3-AS Assembly 33x zoom IP camera, 3MP, AF, Day/night, H.265/H.264



#### TKH Security BC980H2-AS

8MP IP Box camera with integrated 22x zoom lens



#### Siqura SA mounting accessories

316L Mounting accessories for the SA-FIX and SA-PTZ series