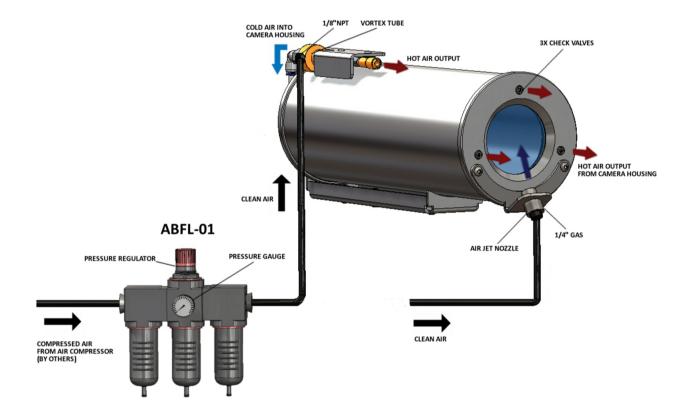

#### CONNECTION DIAGRAM

#### DESCRIPTION

The SA-FIXAC air-cooled camera housing is a rugged corrosion proof housing designed for use in extreme hot environments. The camera housing is constructed from electro-polished 316L stainless steel for maximum corrosion protection. The camera housing can be fitted with a Siqura IP-camera such as the BC822v2H3-AS or BC980H2. The compressed air for the SA-FIXAC must be clean and dry, the SA-ABFL air filter is specially designed or the SA-FIXAC.

#### Mechanical

| Mechanical                |                                                      |
|---------------------------|------------------------------------------------------|
| Ingress protection rating | IP66/ IP67                                           |
| Impact rating (casing)    | IK10                                                 |
| Body material             | Electro-polished 316L stainless steel                |
| Sunshield                 | No                                                   |
| Operating temperature     | 5 °C to +100 °C (41 °F to +212 °F)                   |
| Cable entry               | 2x M20                                               |
| Weight                    | 6 kg                                                 |
| Electrical                |                                                      |
|                           |                                                      |
| Power rating              | Power for the internal camera only.                  |
| Cooler                    |                                                      |
| Type of cooler            | Vortex tube                                          |
| Max temp difference       | 70°C                                                 |
| Max air pressure          | 10.3 Bar (150 PSI)                                   |
|                           |                                                      |
| SA-ABFL                   |                                                      |
| Dimensions                | 250X280x100 mm                                       |
| Weight                    | 0.9 kg                                               |
| Max input pressure        | 6 bar                                                |
| Gauge pressure range      | from 0 to 6 bar                                      |
| Filters                   | 0.1 micron                                           |
| Input connector           | 1/2 GAS                                              |
| Output connector          | 1/2 GAS                                              |
| Temperature range         | from +5° to +50° C                                   |
| Ordering information      |                                                      |
| SA-FIXAC                  | Air-cooled Fixed Camera 316L with vortex cooler, PoE |
| SA-ABFL                   | Air filter                                           |
|                           |                                                      |