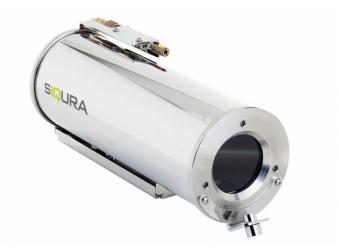

#### DESCRIPTION

The SA-FIXAC air-cooled camera housing is a rugged corrosion proof housing designed for use in extreme hot environments. The camera housing is constructed from electro-polished 316L stainless steel for maximum corrosion protection. The camera housing can be fitted with a Siqura IP-camera such as the BC822v2H3-AS or BC980H2. The compressed air for the SA-FIXAC must be clean and dry, the SA-ABFL air filter is specially designed or the SA-FIXAC.

## Description

Corrosion free 316L construction

The SA-FIXAC housing is suited to be used in salty or sulfur rich environments. 100% of the camera housing is made of corrosion proof 316L steel.