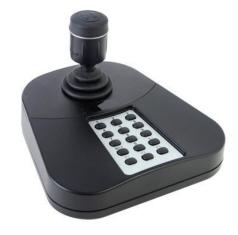

#### DESCRIPTION

The NVH-KEY1003 is a USB keyboard which can be accessed directly by the client software and can realize functions such as windows switching, PTZ control, picture capture and recording. It operates based on USB HID protocol, it provides amply programmable buttons for setting custom function and has the advantage of simple interface and easy operation.

#### FEATURES

Power supply and communication by USB port directly

PTZ control

9 hotkeys for preset control available

Support indicators to show the operation status of keyboard

Support USB HID protocol (standard joystick)