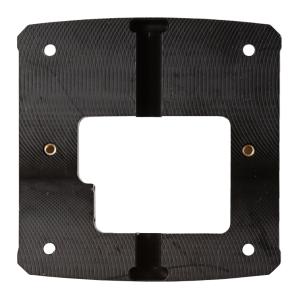

## DESCRIPTION

The Sirius i80(p) Spacer is the standard Spacer for the Sirius i80. This is often used on door posts where cable entry from the rear is not possible, or where additional space must be created from a metal door post. The Spacer is equipped with a made-to-measure profile which always enables a streamlined and precise installation of the card reader.

#### **FEATURES**

Installation on metal surfaces

rature -40 °C to +90 °C

Easy to install