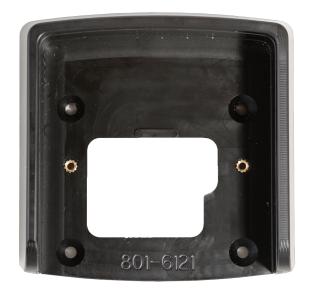

## DESCRIPTION

The i80 protection cover is specifically designed for outdoor applications or where additional mechanical protection is needed. The protection cover is equipped with a position guide which always allows the reader to be placed neatly in the housing. The protection cover is provided with 4 mounting holes, which ensures a firm installation of the reader on a wall or column.