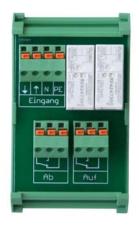

## **Product information:**

The RP-H Dry Contact Relay is fitted with a change-over contact for "Up" and "Down". Control commands can thus be transferred to other systems.

## **Technical specifications:**

| Installation:         | Series installation on DIN rail                                                  |
|-----------------------|----------------------------------------------------------------------------------|
| Protection rating:    | IP 20                                                                            |
| Dimensions:           | approx. 53 × 90 × 50 (W × H × D, mm),<br>3 width units                           |
| Weight:               | approx. 80 g                                                                     |
| Ambient temperature:  | Operating -40+50°C, Storage -55+90°C                                             |
| Ambient air humidity: | max. 95% rH, avoid condensation                                                  |
| Control input:        | 230 V AC (Up/Down/N/PE)                                                          |
| Outputs:              | 1 x up, dry contact, max. 230 V / 8 A<br>1 x down, dry contact, max. 230 V / 8 A |