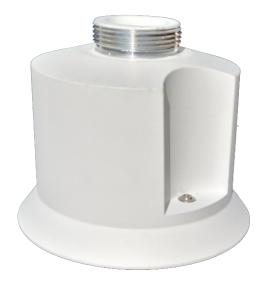

## DESCRIPTION

\*\*\* Preliminary datasheet \*\*\*

The CTA02 is a cable tail adapter, for PD950, PD980. It converts the camera into a cable tail model. It also includes an anti-drop protection inside. NPT 1.5" tapered for use with third party mounts.

## **Features**

The CTA02 is a cable tail adapter. It essentially converts the camera into a model that connects using a cable tail rather than the standard connection terminals on the inside of the camera. The CTA02 will convert the camera into an intrinsically waterproof one, such that no special installation attention is required for the mounting, particularly to third party mounts. The used cable or cables are sealed by means of a sturdy gland on top of the CTA02, allowing up to three cables to be used.

Inside the CTA02, an anti-drop protection cable is pre-assembled. This allows for easy and safe installation of the camera.

| Mechanical             |                                     |
|------------------------|-------------------------------------|
| Material               | Aluminum, Plastic                   |
| Color                  | Signal White                        |
| Dimensions (H x W x D) | xx                                  |
| Weight                 | xx                                  |
| Ordering Information   |                                     |
| CTA01                  | Cable tail adapter for PD950, PD980 |