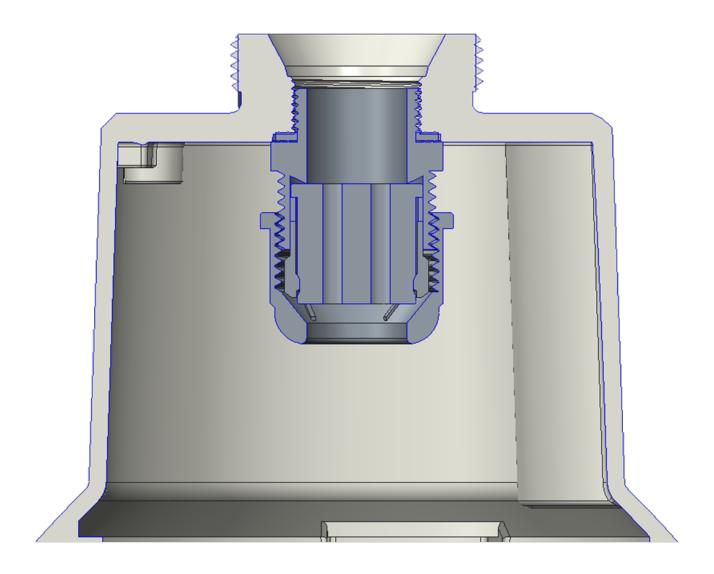

## **Features**

The CTA02 is a cable tail adapter. It essentially converts the camera into a model that connects using a cable tail rather than the standard connection terminals on the inside of the camera. The CTA02 will convert the camera into an intrinsically waterproof one, such that no special installation attention is required for the mounting, particularly to third party mounts. The used cable or cables are sealed by means of a sturdy gland on top of the CTA02, allowing up to three cables to be used.

Inside the CTA02, an anti-drop protection cable is pre-assembled. This allows for easy and safe installation of the camera.

| Mechanical             |                                     |
|------------------------|-------------------------------------|
| Material               | Aluminum, Plastic                   |
| Color                  | Signal White                        |
| Dimensions (H x W x D) | xx                                  |
| Weight                 | xx                                  |
| Ordering Information   |                                     |
| CTA01                  | Cable tail adapter for PD950, PD980 |