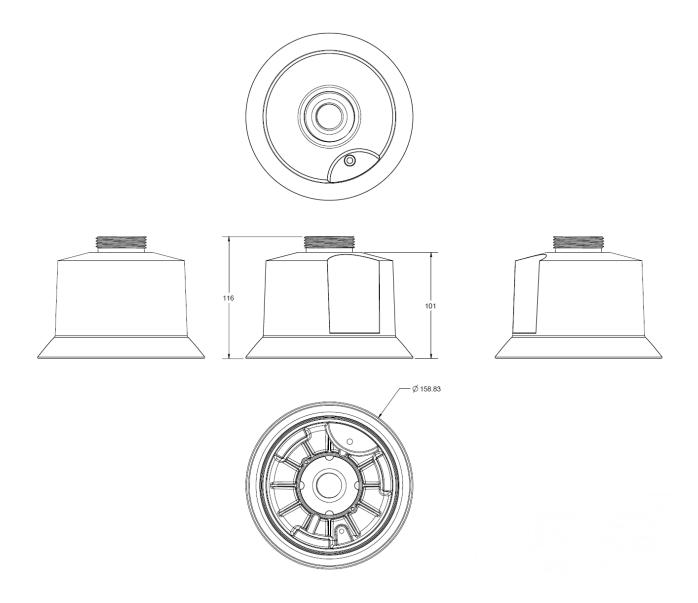

Inside the CTA02, an anti-drop protection cable is pre-assembled. This allows for easy and safe installation of the camera.

| Mechanical             |                                     |
|------------------------|-------------------------------------|
| Material               | Aluminum, Plastic                   |
| Color                  | Signal White                        |
| Dimensions (H x W x D) | xx                                  |
| Weight                 | xx                                  |
| Ordering Information   |                                     |
| CTA01                  | Cable tail adapter for PD950, PD980 |