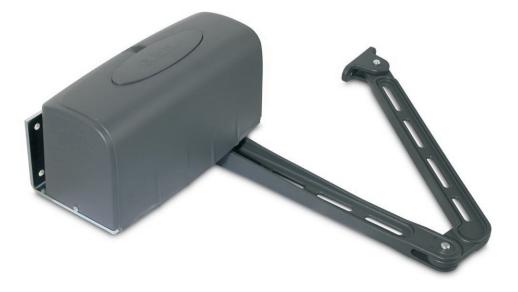

# Electromechanical operators in 230Vac and 24Vdc with articulated arm, for swinging gates of medium size and weight, for residential and heavy use.

#### EASY TO INSTALL

Thanks to the special fixing plate, you can fix it fast without welding it, integrated and pre-wired limit switches.

#### **TECHNOLOGICAL AND SAFE**

ART is completely built in steel and bronze-aluminium, is robust and reliable over time. You can use the special wall selector with remote motor unlocking device.