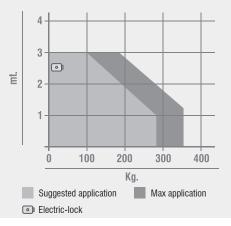

#### **APPLICATION DIAGRAM**

\* in case of blind leaf or wind presence or leaf over 2.5m, the use of the electric lock is highly suggested

\*\* by the use of the BA230 for ART5000 and BA24 for ART5024 control board