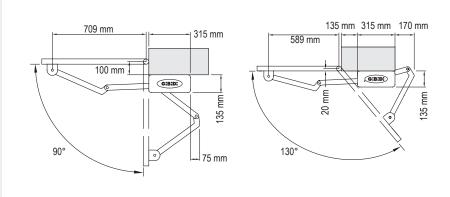

#### INSTALLATION MEASURES AND DIMENSIONS

GI.BI.DI. S.r.I. Via Abetone Brennero, 177/B 46025 Poggio Rusco (MN) - ITALY Tel. +39.0386.52.20.11 Fax +39.0386.52.20.31 info@gibidi.com www.gibidi.com

###

#### A COMPLETE AND RELIABLE RANGE

Thanks to its special accessories, you can install ART even in presence of big pillars and obtain door openings up to 130°.

|                       | ART5000            | ART5024            |
|-----------------------|--------------------|--------------------|
| Type of use           | RESIDENTIAL        | INTENSIVE          |
| Frequency of use      | 30%                | 40%                |
| Motor power supply    | 230 Vac - 50/60 Hz | 24 Vdc             |
| Absorbed power        | 200W               | 100W               |
| Protection degree     | IP53               | IP53               |
| Shaft rotation speed  | 7,8°/s             | 5,6°/s             |
| Max torque            | 250 Nm             | 250 Nm             |
| Adjustable force      | ELECTRONIC         | ELECTRONIC         |
| Adjustable force      | ELECTRONIC **      | ELECTRONIC **      |
| Max leaf width        | 3 m *              | 3 m *              |
| Operating temperature | -20°C +60°C        | -20°C +60°C        |
| Encoder/Limit switch  | LIMIT SWITCHES O/C | LIMIT SWITCHES O/C |
| Type of lubrication   | GREASE GBD WH-01   | GREASE GBD WH-01   |
| Weight of the unit    | 11,1 Kg            | 11,1 Kg            |
|                       |                    |                    |