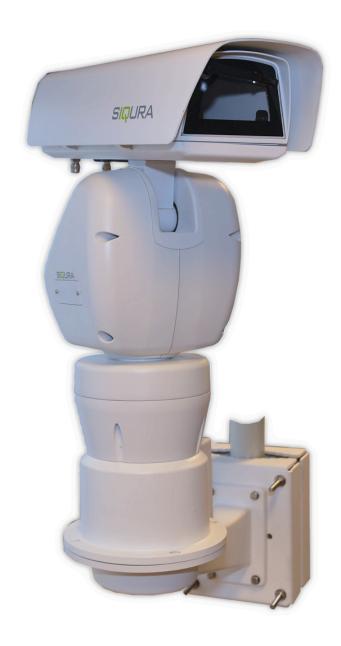

### RELATED

**Siqura UP33** Upright PTZ 33x zoom

**Siqura UP36** Upright PTZ 36x zoom

**Siqura UP-WM**Wall mount bracket for UPxx