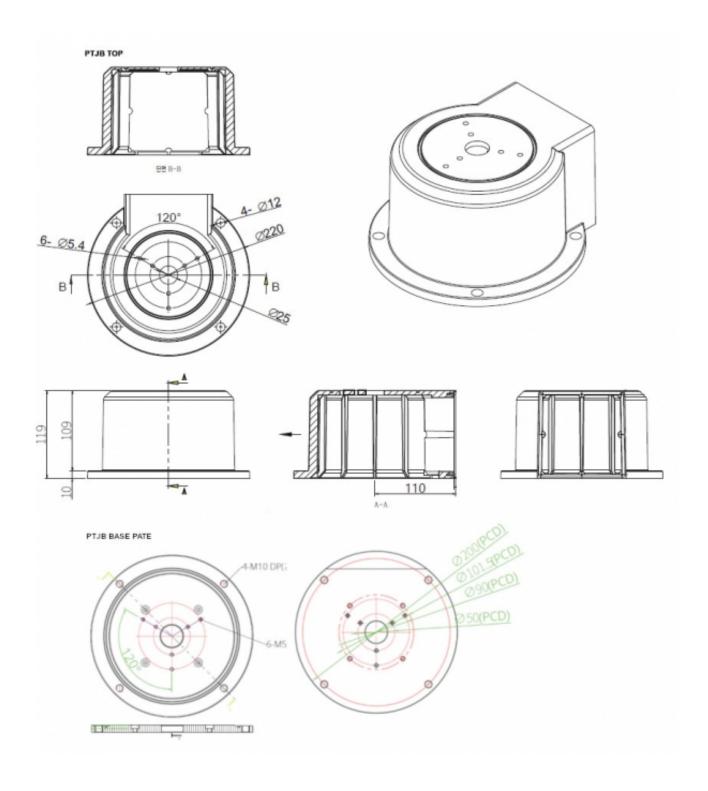

#### DESCRIPTION

The UP-JB is an unique pole top mount bracket annex junction box for the UP Upright PTZ series. All connection with the camera are in the watertight junction box. Its special design makes installation easy.

#### FEATURES

Pole top mount for UP33 and UP36

Integrated watertight junction box

Die-cast aluminum

Easy to install

| UP-PM              |                                                      |  |
|--------------------|------------------------------------------------------|--|
| Material           | Die-cast Aluminum                                    |  |
| Finish             | powder coated                                        |  |
| Ingress protection | IP66                                                 |  |
| Weight             | 2 kg Aprox.                                          |  |
| Ordering info:     |                                                      |  |
| UP-JB              | Pole top mount with integrated junction box for Upxx |  |
| UP-WM              | Wall mount bracket for UPxx                          |  |