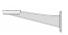

# **UP-JB**

## Pole top mount with integrated junction box for Upxx

#### DESCRIPTION

The UP-JB is an unique pole top mount bracket annex junction box for the UP Upright PTZ series. All connection with the camera are in the watertight junction box. Its special design makes installation easy.

#### FEATURES

Pole top mount for UP33 and UP36

Integrated watertight junction box

Die-cast aluminum

Easy to install

| UP-PM              |                                                      |  |
|--------------------|------------------------------------------------------|--|
| Material           | Die-cast Aluminum                                    |  |
| Finish             | powder coated                                        |  |
| Ingress protection | IP66                                                 |  |
| Weight             | 2 kg Aprox.                                          |  |
| Ordering info:     |                                                      |  |
| UP-JB              | Pole top mount with integrated junction box for Upxx |  |
| UP-WM              | Wall mount bracket for UPxx                          |  |