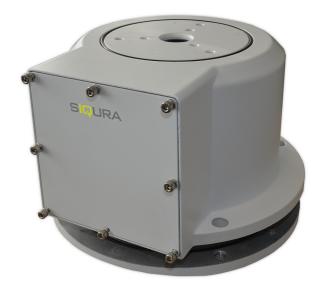

#### DESCRIPTION

The UP-JB is an unique pole top mount bracket annex junction box for the UP Upright PTZ series. All connection with the camera are in the watertight junction box. Its special design makes installation easy.

#### FEATURES

Pole top mount for UP33 and UP36

Integrated watertight junction box

Die-cast aluminum

Easy to install

| UP-PM              |                                                      |  |
|--------------------|------------------------------------------------------|--|
| Material           | Die-cast Aluminum                                    |  |
| Finish             | powder coated                                        |  |
| Ingress protection | IP66                                                 |  |
| Weight             | 2 kg Aprox.                                          |  |
| Ordering info:     |                                                      |  |
| UP-JB              | Pole top mount with integrated junction box for Upxx |  |
| UP-WM              | Wall mount bracket for UPxx                          |  |