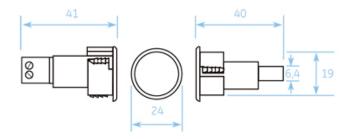

# Specifiche tecniche

| Generale             |                      |
|----------------------|----------------------|
| Application type     | Montaggio ad incasso |
| Contact type         | NC                   |
| Connectivity         | screws terminals     |
| Cablato / senza fili |                      |
| Wired-wireless       | Cablato              |
| Operating gap        | 9 mm (max.)          |
| Fisico               |                      |
| Dimensions magnet    | 19 x 40 mm (Ø x L)   |
| Dimensions contact / | 19 x 41 mm (Ø x L)   |
| sensor               |                      |
| Colour               | Bianco               |