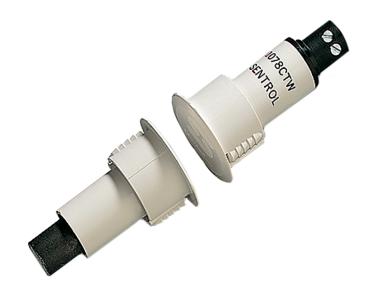

## Steel door applications

The Sentrol 1078(C/T) series steel door contacts are designed specifically for use in the steel doors commonly found in commercial building applications. Many models including, wide gap, SPDT and biased for high security applications make the 1078 series the most widely used and comprehensive line available.

#### **Easy Installation**

The unique housing design features a rugged body construction with flexible ribbed sides for quick, secure installation without gluing. The magnet housing isolates the magnet from the surrounding steel for maximum gap distances, both make and break.

#### Dettagli

- Designed for use in steel doors
- Provides consistent connection
- Terminals accept 0,3 mm² till 2 mm² wires
- Easy to install
- Drastically reduces installation time