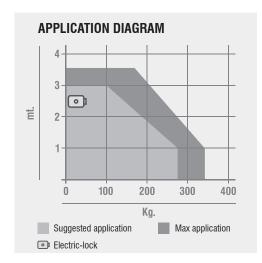

# **TECHNICAL FEATURES**

|                       | SERRA320                          |
|-----------------------|-----------------------------------|
| Type of use           | INTENSIVE                         |
| Frequency of use      | 40%                               |
| Motor power supply    | 24 Vdc                            |
| Absorbed power        | 100W                              |
| Protection degree     | IP44                              |
| Rod speed             | 20 mm/s                           |
| Max rod stroke        | 320 mm                            |
| Max thrust force      | 1500 N                            |
| Adjustable force      | ELECTRONIC                        |
| Adjustable speed      | YES **                            |
| Max leaf width        | 3,5 m *                           |
| Operating temperature | -20°C +60°C                       |
| Encoder/Limit switch  | ENCODER                           |
| Type of lubrication   | GREASE GBD WH-01                  |
| Weight of the unit    | 8,2 Kg                            |
|                       | * in case of blind leaf or wind r |

in case of blind leaf or wind presence or leaf over 2.5m, the use of the electric lock is highly suggested

**INSTALLATION MEASURES** 

\*\* by the use of the BE24 control board

|          | ß    | Α   | В   | C   | D   | C1      |
|----------|------|-----|-----|-----|-----|---------|
| SERRA320 | 90°  | 140 | 125 | 725 | 100 | 109x151 |
| SERRA320 | 90°  | 150 | 150 | 731 | 100 | 109x151 |
| SERRA320 | 100° | 140 | 140 | 730 | 90  | 109x151 |
| SERRA320 | 110° | 120 | 140 | 730 | 90  | 109x151 |
|          |      |     |     |     |     |         |