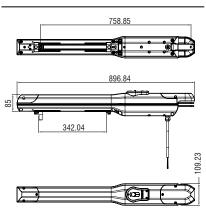

ER                           |
| Type of lubrication   | GREASE GBD WH-01                  |
| Weight of the unit    | 8,2 Kg                            |
|                       | * in case of blind leaf or wind r |

in case of blind leaf or wind presence or leaf over 2.5m, the use of the electric lock is highly suggested

**INSTALLATION MEASURES** 

\*\* by the use of the BE24 control board





|          | ß    | Α   | В   | C   | D   | C1      |
|----------|------|-----|-----|-----|-----|---------|
| SERRA320 | 90°  | 140 | 125 | 725 | 100 | 109x151 |
| SERRA320 | 90°  | 150 | 150 | 731 | 100 | 109x151 |
| SERRA320 | 100° | 140 | 140 | 730 | 90  | 109x151 |
| SERRA320 | 110° | 120 | 140 | 730 | 90  | 109x151 |
|          |      |     |     |     |     |         |

### **DIMENSIONS**