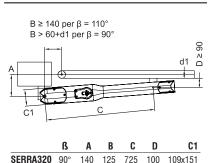

in case of blind leaf or wind presence or leaf over 2.5m, the use of the electric lock is highly suggested

**INSTALLATION MEASURES** 

\*\* by the use of the BE24 control board

|          | ß    | Α   | В   | C   | D   | C1      |
|----------|------|-----|-----|-----|-----|---------|
| SERRA320 | 90°  | 140 | 125 | 725 | 100 | 109x151 |
| SERRA320 | 90°  | 150 | 150 | 731 | 100 | 109x151 |
| SERRA320 | 100° | 140 | 140 | 730 | 90  | 109x151 |
| SERRA320 | 110° | 120 | 140 | 730 | 90  | 109x151 |
|          |      |     |     |     |     |         |