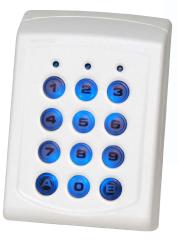

## ADVANCED KEYPAD WITH BUILT IN PROXIMITY

Standalone keypad with in-built proximity reader. Designed to operate indoors or outdoors, EX5P is available in a variety of housing options (plastic/metal) for flush and surface mounting.

EX5P can be networked with readers via the bi-directional 1-wire CODIX bus for two-door control.

EX5P-43B

EX5PM-73C

### **FEATURES**

- Keypad and Proximity Standalone Control Unit
- 99 User Codes/tags
- Code lengths between 1 to 8 digits
- Reads EM cards
- Read range: 3-12 cm
- Voltage-free red and green LEDs
- Option of Plastic keys or Metal to withstand heavy usage
- All keys with backlighting
- Tamper protection
- Two inputs for Push Buttons
- Aesthetic design suitable for wide variety of decors