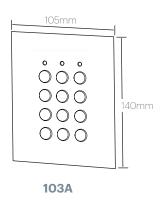

## **DIMENSIONS**

# REFERENCES

EX5P-43B

EX5PM-43B

EX5P-73C

EX5PM-73C

EX5P-103A

EX5PM-103A

#### **Mechanical Characteristics:**

Dimension (mm): 120L x 84H x 38W Housing: ABS or sturdy die-cast

aluminum alloy housing for surface mounting & Steel plate for flush mounting