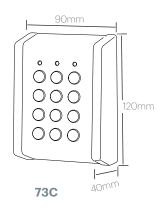

## **DIMENSIONS**

# REFERENCES

EX5P-43B

EX5PM-43B

EX5P-73C

EX5PM-73C

EX5P-103A

EX5PM-103A

#### **Mechanical Characteristics:**

Dimension (mm): 120L x 84H x 38W Housing: ABS or sturdy die-cast

aluminum alloy housing for surface mounting & Steel plate for flush mounting