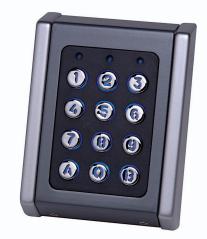

## ADVANCED KEYPAD WITH BUILT IN PROXIMITY

Standalone keypad with in-built proximity reader. Designed to operate indoors or outdoors, EX5P is available in a variety of housing options (plastic/metal) for flush and surface mounting.

EX5P can be networked with readers via the bi-directional 1-wire CODIX bus for two-door control.

EX5P-43B

EX5PM-73C

### **FEATURES**

- Keypad and Proximity Standalone Control Unit
- 99 User Codes/tags
- Code lengths between 1 to 8 digits
- Reads EM cards
- Read range: 3-12 cm
- Voltage-free red and green LEDs
- Option of Plastic keys or Metal to withstand heavy usage
- All keys with backlighting
- Tamper protection
- Two inputs for Push Buttons
- Aesthetic design suitable for wide variety of decors