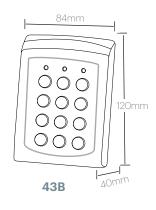

#### **Mechanical Characteristics:**

Dimension (mm): 120L x 84H x 38W Housing: ABS or sturdy die-cast

aluminum alloy housing for surface mounting & Steel plate for flush mounting

## **DIMENSIONS**