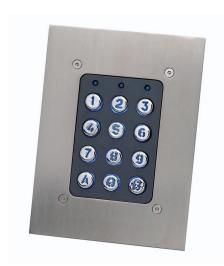

## ADVANCED KEYPAD WITH BUILT IN PROXIMITY

Standalone keypad with in-built proximity reader. Designed to operate indoors or outdoors, EX5P is available in a variety of housing options (plastic/metal) for flush and surface mounting.

EX5P can be networked with readers via the bi-directional 1-wire CODIX bus for two-door control.

EX5P-43B

EX5PM-73C

### **FEATURES**

- Keypad and Proximity Standalone Control Unit
- 99 User Codes/tags
- Code lengths between 1 to 8 digits
- Reads EM cards
- Read range: 3-12 cm
- Voltage-free red and green LEDs
- Option of Plastic keys or Metal to withstand heavy usage
- All keys with backlighting
- Tamper protection
- Two inputs for Push Buttons
- Aesthetic design suitable for wide variety of decors

#### **Mechanical Characteristics:**

Dimension (mm): 120L x 84H x 38W Housing: ABS or sturdy die-cast

aluminum alloy housing for surface mounting & Steel plate for flush mounting