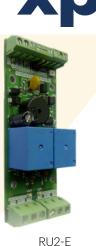

RU2 is a 2 relay remote control unit for the B100-SA/DINB100-SA biometric readers and the MTPX-MF-SA/DINMTPX-MF-SA MIFARE proximity readers. If secure installation is needed, the biometric reader can be connected to remote relay unit at secured area.

Compatible devices: Standalone biometry B100 series, DIN hotel system

**APPLICATION DIAGRAM** 

DIMENSIONS

B100-SA

OR

**B100-SA** Standalone Biometric Reader

MTPX-MF-SA Standalone MIFARE Reader

**RU2** - Optional 2 Door remote Relay Unit