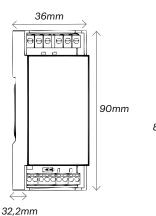

**FEATURES** 

- Power supply:
- Output:
- Output maximum current: 3A, 250V AC, 24V DC
- Inputs:
- Output timing:
- Operating temperature:
- Housing:
- Mounting:
- PCB size:
- Housing size:

12V DC, 100mA Two relays NO/NC contacts 3A, 250V AC, 24V DC Two inputs for activating outputs Pulse 1-60 sec or toggle 0-50C, non condensing DIN RAIL size 2 box or PCB only DIN RAIL (for model with housing) 86 x 32 mm, 4 fixing holes dia. 3mm 36 x 90 x 32,2mm (DINrail box)