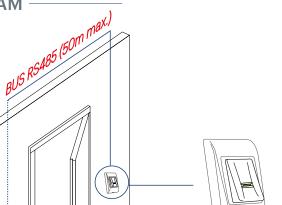

RU2 is a 2 relay remote control unit for the B100-SA/DINB100-SA biometric readers and the MTPX-MF-SA/DINMTPX-MF-SA MIFARE proximity readers. If secure installation is needed, the biometric reader can be connected to remote relay unit at secured area.

Compatible devices: Standalone biometry B100 series, DIN hotel system

**APPLICATION DIAGRAM** 

DIMENSIONS

B100-SA

OR

**B100-SA** Standalone Biometric Reader

MTPX-MF-SA Standalone MIFARE Reader

**RU2** - Optional 2 Door remote Relay Unit

secured area usecured area

All product specifications are subject to change without notice.

Alarm

www.xprgroup.com