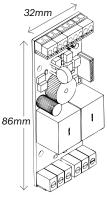

**FEATURES** 

- Power supply:
- Output:
- Output maximum current: 3A, 250V AC, 24V DC
- Inputs:
- Output timing:
- Operating temperature:
- Housing:
- Mounting:
- PCB size:
- Housing size:

12V DC, 100mA Two relays NO/NC contacts 3A, 250V AC, 24V DC Two inputs for activating outputs Pulse 1-60 sec or toggle 0-50C, non condensing DIN RAIL size 2 box or PCB only DIN RAIL (for model with housing) 86 x 32 mm, 4 fixing holes dia. 3mm 36 x 90 x 32,2mm (DINrail box)