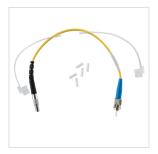

## Replacement Fiber Optic Launch Cord for OptiCam® Tool, 2.5mm

FVFLPC-2.5SMY

The launch cord is designed for the original OptiCam® tool, for the termination of SC and ST OptiCam® Connectors. The cord is yellow, with a metal 2.5mm adapter on the termination end and an ST connecter on the tool end