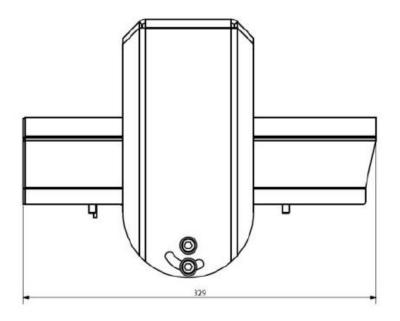

# DIMENSIONS XCUCM01 IN MM

XCU Fusion mounted on XCUCM01 heavy duty, top view

XCU Fusion mounted on XCUCM01 heavy duty, side view