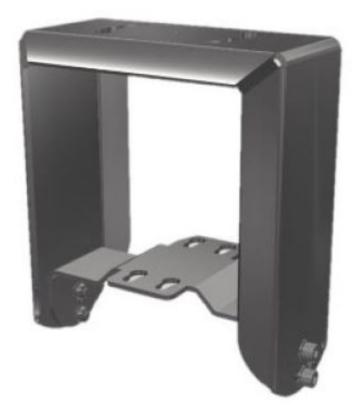

# XCUCM01 Ceilingmount for the XCU Fusion and Compact

### DESCRIPTION

Ceiling mounts for XCU Fusion and XCU Compact. The XCUCM01 is a heavy duty version, suited for harsh mechanical environments, withstanding heavy vibrations and shocks.

#### FEATURES

Complete bracket for ceiling mount

316L stainless steel

RAL9016

XCUCM01: 240 x 225 x 120, 3.5 kg

XCUCM02: 222 x 205 x 115, 1.9 kg

Corrosion Class C5

# DIMENSIONS XCUCM01 IN MM

XCU Fusion mounted on XCUCM01 heavy duty, top view

XCU Fusion mounted on XCUCM01 heavy duty, side view