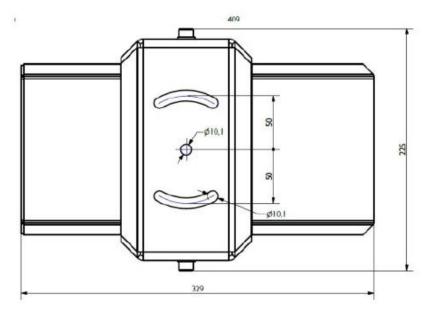

# DIMENSIONS XCUCM01 IN MM

XCU Fusion mounted on XCUCM01 heavy duty, top view

XCU Fusion mounted on XCUCM01 heavy duty, side view