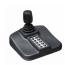

# NVH-KEY1002

An easy-to-use, plug-and-play control keyboard.

#### DESCRIPTION

The NVH-KEY1002 keyboard comes with jog shuttle, joystick 38 backlit keys, alarm buzzer, and allows the management of CCTV applications from a PC, via USB connection. It can control VDG Sense, emulating a 4-axis 38 keys HID joystick. It can also be used together with other peripheral devices such as keyboards, mouse, joysticks or other accessories.

USB powered for an easy plug-and-play use with only one cable. The keyboard can be turned round so that both right- and left-handed users can use all the functions with ease. This simple, user-friendly and fully implementable keyboard allows a comfortable and intuitive management of VDG Sense.

### **FEATURES**

Customizable CCTV oriented keyboard

Control of PC security software

**USB** powered

38 Backlit Keys

Alarm buzzer

Simple use and installation

Perfect integration with VDG Sense