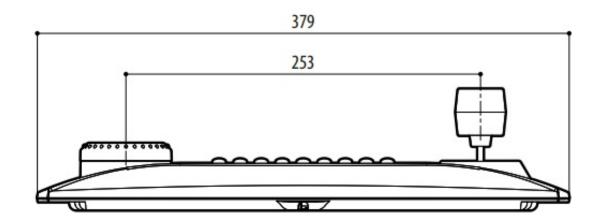

For right and left-handed operators

| General        |                                                                                                     |
|----------------|-----------------------------------------------------------------------------------------------------|
|                | 38 backlit rubber keys                                                                              |
|                | Alarm buzzer                                                                                        |
|                |                                                                                                     |
| Mechanical     |                                                                                                     |
|                | Dimensions: 379x89x224mm (15x3.5x8.8in)                                                             |
|                | Weight: 1,35kg (3lb)                                                                                |
|                | Powered via USB                                                                                     |
|                | Consumption: 350mA max                                                                              |
|                |                                                                                                     |
| Communications |                                                                                                     |
|                | USB 2.0                                                                                             |
|                |                                                                                                     |
| Protocols      |                                                                                                     |
|                | Dedicated Virtual Com Port protocol                                                                 |
|                | Joystick HID 24 key emulation                                                                       |
|                |                                                                                                     |
| Environment    |                                                                                                     |
|                | Indoor operating temperature: $0^{\circ}$ C / $+45^{\circ}$ C ( $+32^{\circ}$ F / $+113^{\circ}$ F) |