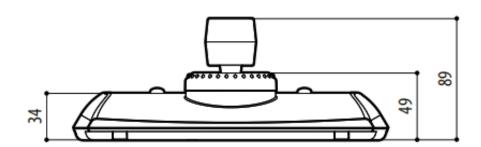

For right and left-handed operators

| General        |                                                                                                     |
|----------------|-----------------------------------------------------------------------------------------------------|
|                | 38 backlit rubber keys                                                                              |
|                | Alarm buzzer                                                                                        |
|                |                                                                                                     |
| Mechanical     |                                                                                                     |
|                | Dimensions: 379x89x224mm (15x3.5x8.8in)                                                             |
|                | Weight: 1,35kg (3lb)                                                                                |
|                | Powered via USB                                                                                     |
|                | Consumption: 350mA max                                                                              |
|                |                                                                                                     |
| Communications |                                                                                                     |
|                | USB 2.0                                                                                             |
|                |                                                                                                     |
| Protocols      |                                                                                                     |
|                | Dedicated Virtual Com Port protocol                                                                 |
|                | Joystick HID 24 key emulation                                                                       |
|                |                                                                                                     |
| Environment    |                                                                                                     |
|                | Indoor operating temperature: $0^{\circ}$ C / $+45^{\circ}$ C ( $+32^{\circ}$ F / $+113^{\circ}$ F) |