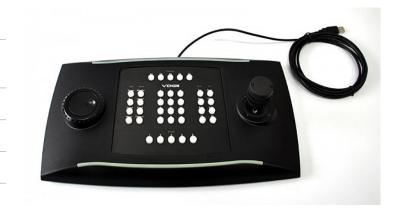

# NVH-KEY1002

An easy-to-use, plug-and-play control keyboard.

#### DESCRIPTION

The NVH-KEY1002 keyboard comes with jog shuttle, joystick 38 backlit keys, alarm buzzer, and allows the management of CCTV applications from a PC, via USB connection. It can control VDG Sense, emulating a 4-axis 38 keys HID joystick. It can also be used together with other peripheral devices such as keyboards, mouse, joysticks or other accessories.

USB powered for an easy plug-and-play use with only one cable. The keyboard can be turned round so that both right- and left-handed users can use all the functions with ease. This simple, user-friendly and fully implementable keyboard allows a comfortable and intuitive management of VDG Sense.