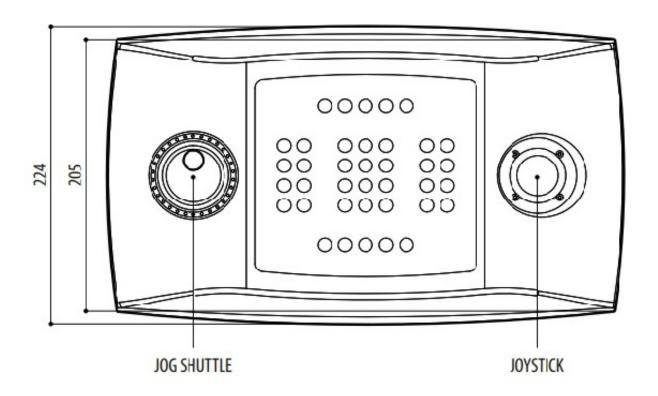

#### DESCRIPTION

The NVH-KEY1002 keyboard comes with jog shuttle, joystick 38 backlit keys, alarm buzzer, and allows the management of CCTV applications from a PC, via USB connection. It can control VDG Sense, emulating a 4-axis 38 keys HID joystick. It can also be used together with other peripheral devices such as keyboards, mouse, joysticks or other accessories.

For right and left-handed operators

| General        |                                                                                                     |
|----------------|-----------------------------------------------------------------------------------------------------|
|                | 38 backlit rubber keys                                                                              |
|                | Alarm buzzer                                                                                        |
|                |                                                                                                     |
| Mechanical     |                                                                                                     |
|                | Dimensions: 379x89x224mm (15x3.5x8.8in)                                                             |
|                | Weight: 1,35kg (3lb)                                                                                |
|                | Powered via USB                                                                                     |
|                | Consumption: 350mA max                                                                              |
|                |                                                                                                     |
| Communications |                                                                                                     |
|                | USB 2.0                                                                                             |
|                |                                                                                                     |
| Protocols      |                                                                                                     |
|                | Dedicated Virtual Com Port protocol                                                                 |
|                | Joystick HID 24 key emulation                                                                       |
|                |                                                                                                     |
| Environment    |                                                                                                     |
|                | Indoor operating temperature: $0^{\circ}$ C / $+45^{\circ}$ C ( $+32^{\circ}$ F / $+113^{\circ}$ F) |