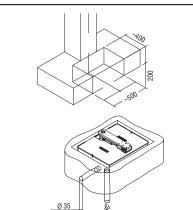

# 343

**DIMENSIONS** 

GI.BI.DI. S.r.I. Via Abetone Brennero, 177/B 46025 Poggio Rusco (MN) - ITALY

Tel. +39.0386.52.20.11 Fax +39.0386.52.20.31 info@gibidi.com

www.gibidi.com