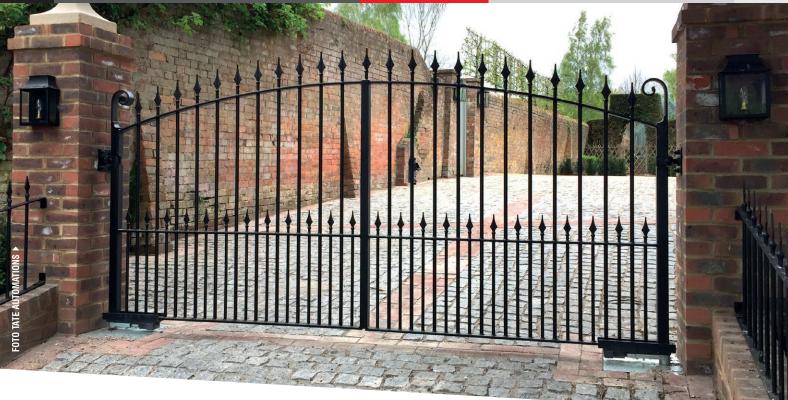

# 230-24V

Underground electromechanical operators in 230Vac and 24Vdc, for swinging gates of medium dimensions and weight, for residential and intensive use.

### **EASY TO INSTALL**

Thanks to the special self-supporting foundation box. Ambidextrous motor and pre-assembled accessories.