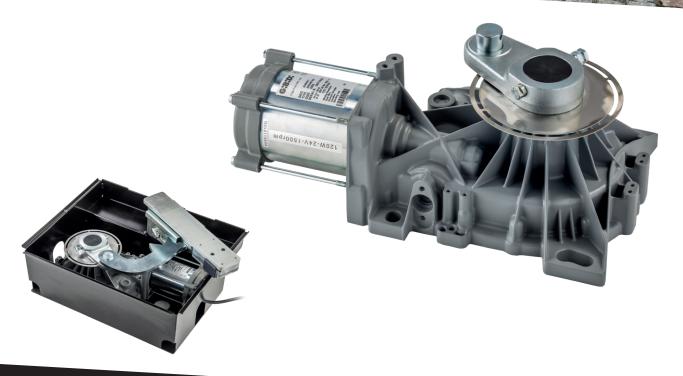

# A COMPLETE AND RELIABLE RANGE

GROUND satisfies all the esthetical needs of your gate and is reliable over the time, thanks to the reduction gear completely painted, that protects it from the atmospheric and environmental agents.