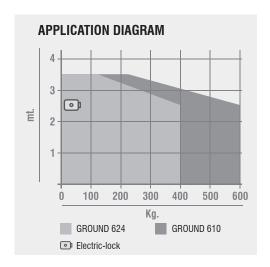

in case of blind leaf or wind presence or leaf over 2 m, the use of the electric lock is highly suggested

**INSTALLATION MEASURES** 

control units: BA230 for GROUND610, BA24 for GROUND624