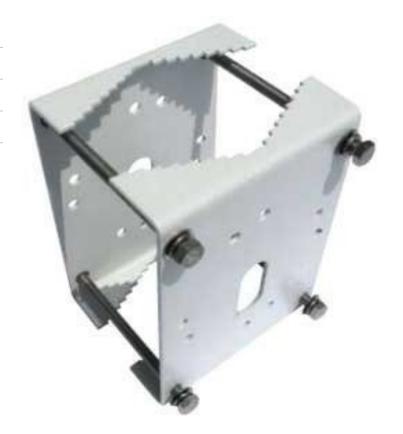

# **UP-PM**

# Double bracket pole mount adapter for UP wall mount

### DESCRIPTION

The UP-PM double bracket pole mount adapter is specially designed to mount the UP-series upright PTZ to the side of a pole. In combination with the UP-WM wall-mount bracket the UP-series cameras can pan 360° without obstruction. Its slim design gives the camera proper stability and a neat installation, hiding the connection cords.

#### **FEATURES**

Pole mount bracket for UP-WM

powdercoated stainless steel

Dual bracket design for optimal grip





| UP-PM          |                                                     |
|----------------|-----------------------------------------------------|
| Material       | 304 stainless steel                                 |
| Finish         | powder coated                                       |
| Pole diameter  | 80mm up to 130mm                                    |
| Max. load      | 50kg                                                |
| Weight         | 8 kg (Approx.)                                      |
| Ordering info: |                                                     |
| UP-PM01        | Double bracket pole mount adapter for UP-wall mount |
| UP-WM          | Wall mount bracket for UPxx                         |



## DIMENSIONS IN MM





# UP-WM MOUNTED TO A POLE WITH THE UP-