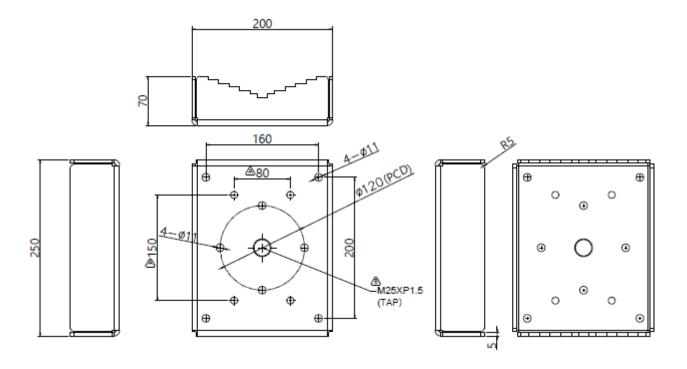

el

Dual bracket design for optimal grip





| UP-PM          |                                                     |
|----------------|-----------------------------------------------------|
| Material       | 304 stainless steel                                 |
| Finish         | powder coated                                       |
| Pole diameter  | 80mm up to 130mm                                    |
| Max. load      | 50kg                                                |
| Weight         | 8 kg (Approx.)                                      |
| Ordering info: |                                                     |
| UP-PM01        | Double bracket pole mount adapter for UP-wall mount |
| UP-WM          | Wall mount bracket for UPxx                         |



## DIMENSIONS IN MM





# UP-WM MOUNTED TO A POLE WITH THE UP-PM ADAPTER.





## RELATED



**Siqura UP33** Upright PTZ 33x zoom



**Siqura UP36** Upright PTZ 36x zoom



**Siqura UP-WM**Wall mount bracket for UPxx