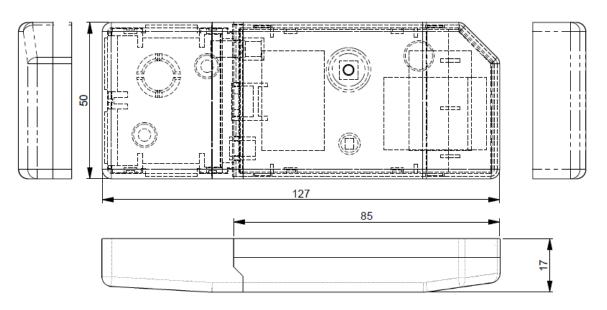

## Wi-Fi interface for Panasonic air conditioners

| Enclosure                | ABS (UL 94 V-0). 2,1 mm thickness                                                                                                                                                 |
|--------------------------|-----------------------------------------------------------------------------------------------------------------------------------------------------------------------------------|
| Dimensions               | 127 x 50 x 17 mm                                                                                                                                                                  |
| Weight                   | 80g                                                                                                                                                                               |
| Colour                   | White                                                                                                                                                                             |
| Power supply             | 12V, 60mA typical<br>Doesn't require external power supply (supplied by the AC Unit)                                                                                              |
| Radio<br>Parameters      | Wi-Fi 802.11 (b/g/n)<br>RF Frequency band: 2.4 GHz. <i>Consult annex 1 for further information</i><br>Output power (average): 8 dBm (Modulated signal at antenna chip; 11Mb/Sec.) |
| Mounting                 | Wall                                                                                                                                                                              |
| LED indicators           | 1 x Device status                                                                                                                                                                 |
| Operating<br>Temperature | From 0°C to 40°C                                                                                                                                                                  |
| Operating humidity       | <93% HR, no condensation                                                                                                                                                          |
| Stock humidity           | <93% HR, no condensation                                                                                                                                                          |
| <b>RoHS conformity</b>   | Compliant with RoHS directive (2011/65/EU).                                                                                                                                       |