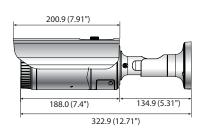

ies.

#### **Easy setup**

Simple, clear and user-friendly installation.

## Black and White list support

Users can define up to 2000 number plates in black and white list.

### XNO-L6080R/FNP

2M Network IR Bullet Camera

#### **Specifications**

- Max. 2megapixel (1920 x 1080) resolution
- 3.2 ~ 10mm (3.1x) motorized varifocal lens
- Max. 60fps@all resolutions (H.265 / H.264)
- H.265, H.264, MJPEG codec supported, Multiple streaming
- Day & Night (ICR), WDR (120dB), Defog
- · Tampering, Defocus detection
- · Motion Detection, Handover
- SD/SDHC/SDXC memory slot (Max. 256GB)
- Hallway view, WiseStreamII support
- IR viewable length 30m
- IR LED viewable length: up to 7m at night for licence plate capture, speed up to 50km/h
- IP66, IK10, PoE support



**Dimensions** 

Unit:mm (inch)