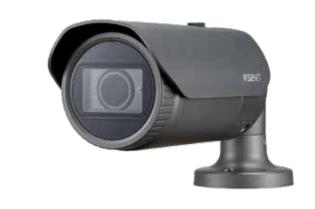

### XNO-L6080R/FNP

2M Network IR Bullet Camera

#### **Specifications**

- Max. 2megapixel (1920 x 1080) resolution
- 3.2 ~ 10mm (3.1x) motorized varifocal lens
- Max. 60fps@all resolutions (H.265 / H.264)
- H.265, H.264, MJPEG codec supported, Multiple streaming
- Day & Night (ICR), WDR (120dB), Defog
- · Tampering, Defocus detection
- · Motion Detection, Handover
- SD/SDHC/SDXC memory slot (Max. 256GB)
- Hallway view, WiseStreamII support
- IR viewable length 30m
- IR LED viewable length: up to 7m at night for licence plate capture, speed up to 50km/h
- IP66, IK10, PoE support