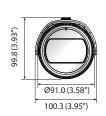

tries.

#### **Easy setup**

Simple, clear and user-friendly installation.

## Black and White list support

Users can define up to 2000 number plates in black and white list.

### XNO-L6080R/FNP

2M Network IR Bullet Camera

#### **Specifications**

- Max. 2megapixel (1920 x 1080) resolution
- 3.2 ~ 10mm (3.1x) motorized varifocal lens
- Max. 60fps@all resolutions (H.265 / H.264)
- H.265, H.264, MJPEG codec supported, Multiple streaming
- Day & Night (ICR), WDR (120dB), Defog
- · Tampering, Defocus detection
- · Motion Detection, Handover
- SD/SDHC/SDXC memory slot (Max. 256GB)
- Hallway view, WiseStreamII support
- IR viewable length 30m
- IR LED viewable length: up to 7m at night for licence plate capture, speed up to 50km/h
- IP66, IK10, PoE support



**Dimensions** 

Unit:mm (inch)