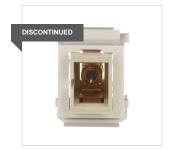

#### **NKSCMIW**

NK module supplied with one SC multimode simplex adapter with phosphor bronze split sleeve. Intl White

① Discontinued